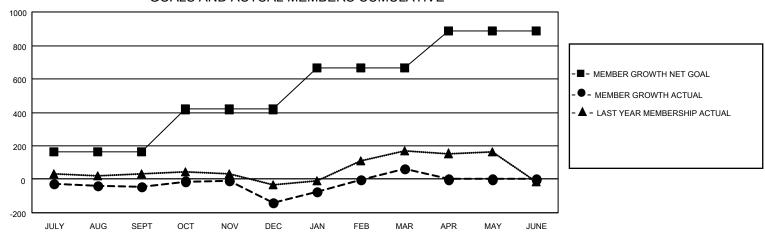

# Multiple District 20

|               | Members               |       |                  |               |  |                   |                  |  |  |
|---------------|-----------------------|-------|------------------|---------------|--|-------------------|------------------|--|--|
|               | RESULTS FOR 2022-2023 |       |                  |               |  |                   |                  |  |  |
| DROPPED CLUBS | QUARTER               | _     | ROWTH NET<br>DAL | MEMBER<br>ACT |  | MEMBER            | PPED<br>S ACTUAL |  |  |
| 4             | JULY/AUG/SE           | EPT . | 163              | 290           |  | (including<br>307 | transfers)       |  |  |
| 6             | OCT/NOV/DE            | С     | 255              | 364           |  | 440               |                  |  |  |
| 0             | JAN/FEB/MAR           |       | 248              | 468           |  | 236               |                  |  |  |
| 0             | APR/MAY/JU            | NE    | 220              | 0             |  | 0                 |                  |  |  |

# GOALS AND ACTUAL MEMBERS CUMULATIVE

| DROPPED CLUBS: 10       |           | 250 CLUBS OF 489 ADDED 1 OR<br>MORE NEW MEMBERS | GENDER DISTRIBUTION  MALE 7,812 (58.09%) |                |  |
|-------------------------|-----------|-------------------------------------------------|------------------------------------------|----------------|--|
|                         |           |                                                 | FEMALE                                   | 5,614 (41.75%) |  |
| DROPPED MEMBERS         |           |                                                 | NON BINARY                               | 0 (0.00%)      |  |
| DECEASED                | 113       |                                                 | PREFER NOT TO ANSWER                     | 22 (0.16%)     |  |
| CLUB CANCELLED<br>OTHER | 51<br>819 | CLICK HERE FOR CUMULATIVE                       | TOTAL FAMILY UNIT MEMBERS 2,40           |                |  |
| TOTAL                   | 983       | MEMBERSHIP DATA                                 | FAMILY MEMBERS PAYING HAL<br>DUES        | F 1,257        |  |