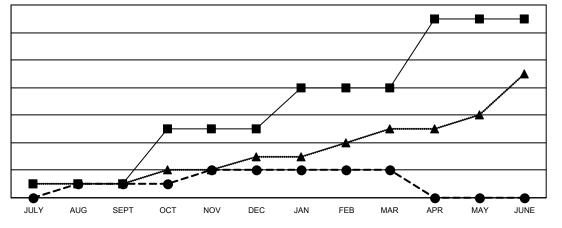

# Clubs RESULTS FOR 2022-2023 QUARTER NEW CLUB GOAL NEW CLUBS DROPPED CLUBS JULY/AUG/SEPT 1 1 4 OCT/NOV/DEC 4 1 6 JAN/FEB/MAR 3 0 0 APR/MAY/JUNE 5 0 0

### GOALS AND ACTUAL NEW CLUBS CUMULATIVE

- CURRENT YEAR GOALS FOR NEW CLUBS

- ■ - CURRENT YEAR ACTUAL NEW CLUBS

- ▲ - LAST YEAR ACTUAL NEW CLUBS